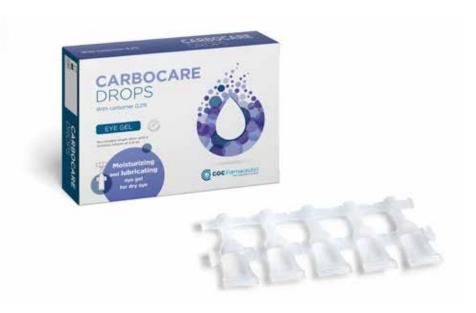

#### **CARBOCARE** GEL

Carbomer 0,2%

- > CE-marked Medical Device
- > class IIa
- > sterile

#### 10 g polyfoil tube

with preservative (Cetrimide)

#### **LUBRICANT EYE GEL FOR DRY EYE**

This lubricating gel helps lubricating the ocular surface, forming a light protective film. It provides prompt and lasting relief in case of sensation of dryness, irritated and tired eyes caused by external factors.