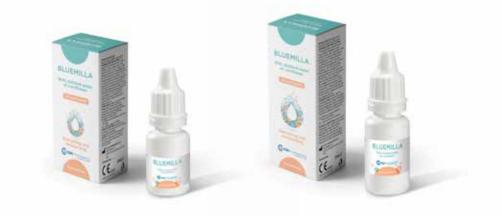

#### **BLUEMILLA** LIGHT

Sodium Hyaluronate 0.1%

- > CE-marked Medical Device
- > class IIb
- > sterile

**10 ml preservative-free** multidose eye drops

# **SOOTHING AND PROTECTIVE - FOR CONTACT LENSES WEARERS ALSO**

This product is formulated to refresh and lubricate. It delivers comfort and help to restore the natural moisture on eye.

#### **BLUEMILLA**

Sodium Hyaluronate 0.1%, Cornflower and Chamomile distilled waters

- > CE-marked Medical Device
- > class IIb
- > sterile

**10 ml preservative-free** multidose eye drops

Single-dose eye drops preservative-free

Strips of 5 0,5 ml reclosable single dose

- > CE-marked Medical Device
- > class IIa
- > sterile

**10 ml multidose eye drops** with preservative (BAC)

**15 ml multidose eye drops** with preservative (BAC)

## INSTANTLY REFRESHING, MOISTURIZING AND SOOTHING - FOR CONTACT LENSES WEARERS ALSO

This product is the perfect remedy for the lack of moisture and irritated eyes. The combination of sodium hyaluronate, cornflower and chamomile provides an instantly soothing and restoring action.