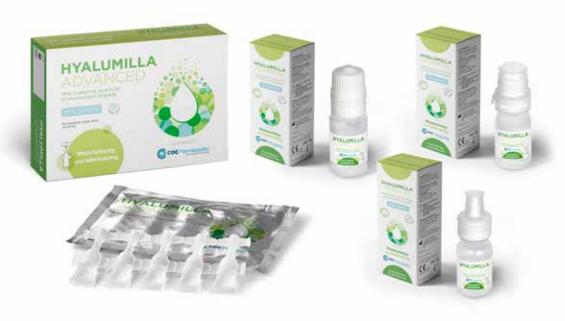

#### HYALUMILLA ADVANCED

Sodium Hyaluronate 0,2% of Pharmaceutical grade

- > CE-marked Medical Device
- class IIb
- > sterile

**10 ml preservative-free** multidose eye drops

**10 ml preservative-free** multidose eye drops

**10 ml preservative-free** multidose eye drops

Single-dose eye drops preservative-free

Strips of 5 0.5 ml single-doses (filled up either up to 0,3 ml or 0,5 ml)

### MOISTURIZING AND LUBRICATING - FOR CONTACT LENSES WEARERS ALSO

This product based upon pharmacetuical grade sodium hyaluronate moisturizes and lubricates eye relieving symptoms of irritation and dryness caused by dry eye syndrome, contact lenses use, after eye surgery and environmental factors.