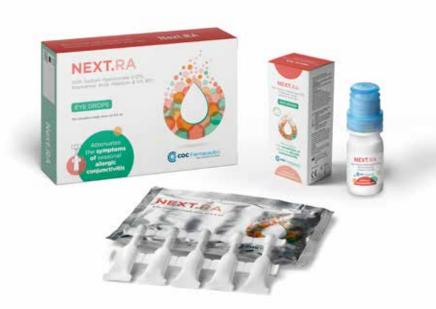

# FOR MILD DRYNESS AND ALLERGY

#### **NEXT.RA**

Sodium Hyaluronate 0.12%, Rosmarinic Acid, Allantoin, Vit. B12 (Cyanocobalamin), Glycerin, HPMC

- > CE-marked Medical Device
- > class IIb
- > sterile

**10 ml preservative-free** multidose eye drops

Single-dose eye drops preservative-free

Strips of 5 0,5 ml reclosable single dose

## PROTECTIVE, MOISTURIZING AND SOOTHING - FOR CONTACT LENSES WEARERS ALSO

The product has an anti-irritant, anti-oxidant, moisturizing and lubricating qualities. It supports the restoration of the ocular tissue tropism in cases of allergy and of environmental and/or mechanical stress conditions.