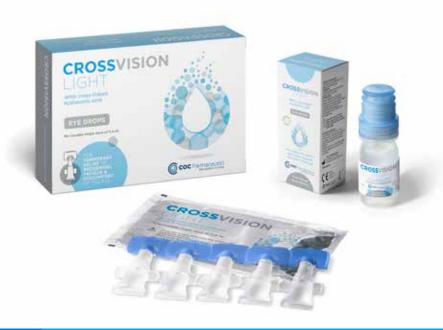

# CROSSVISION

Cross Linked Sodium Hyaluronate 0.02%

- > CE-marked Medical Device
- > class IIb
- > sterile

**10 ml preservative-free** multidose eye drops

Single-dose eye drops preservative-free

Strips of 5 0,5 ml reclosable single dose

## MULTIFUNCTIONAL EYE DROPS, LUBRICANT AND RESTORING - FOR CONTACT LENSES WEARERS ALSO

It delivers lubrication, hydration, and repairing action. Its benefits are to relieve eye fatigue and irritated eyes. It is recommended in case of inflammatory conditions due to environmental factors.