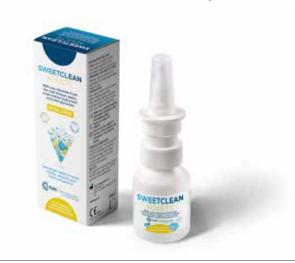

# DAILY HYGIENE AND NASAL WASH

#### SWEETCLEAN SPRAY BABY

Sea Salts, Aloe Vera Gel, Chamomile

- > CE-marked Medical Device
- > class IS
- > sterile

**20 ml preservative-free** multidose spray bottle

Sea salt isotonic nasal solution enriched with aloe vera and chamomile. It hydrates the nasal mucosa preventing dryness and it protects by relieving any irritation. Suitable for the daily nasal hygiene of babies starting from 6 month-old. It can be used by adults.