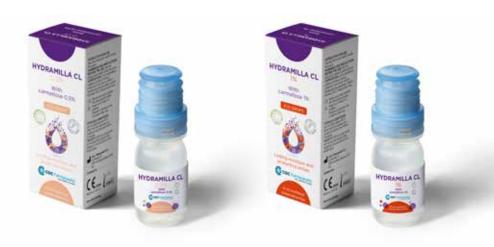

# **HYDRAMILLA** CL 0.5%

Carmellose 0.5%

# **HYDRAMILLA** CL 1%

Carmellose 1%

- > CE-marked Medical Device
- class IIb
- > sterile

**10 ml preservative-free** multidose eye drops

# STRONG (0.5%) AND EXTRA-STRONG (1%) MOISTURIZING RELIEF AND PROTECTION - FOR CONTACT LENSES WEARERS ALSO

Gel-like formula with carmellose sodium (CMC). The product moisturizes the ocular surface and relieves discomfort sensations by creating a viscoelastic, protective and transparent shield. It restores the natural tear film for a lasting relief.