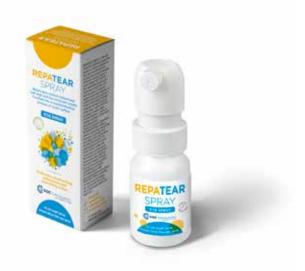

#### REPATEAR SPRAY

HMW Sodium Hyaluronate 0.02%, LMW Sodium Hyaluronate 0.02%, L-Glycine, Vit. E-TPGS, Centella Asiatica Dry Hydroalcoholic Extract, PVP, D-Mannitol

- > CE-marked Medical Device
- class IIb
- > sterile

Eye spray

10 ml Preservative-free bottle

## PROTECTIVE, MOISTURIZING AND REPARING ACTION - FOR CONTACT LENSES WEARERS ALSO

It provides protection, hydration, moistening, nourishment and anti-oxidative action while encouraging the epithelialization process. It helps to relieve irritation caused by environmental elements, dry eye condition, contact lenses and surgery.