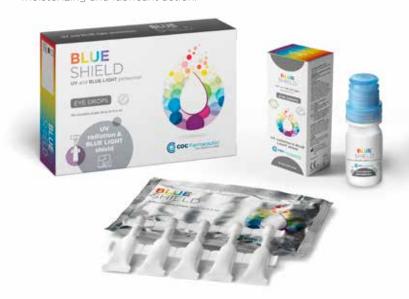

#### **BLUE SHIELD**

Sodium Hyaluronate 0.12%, Rosmarinic Acid, Allantoin, Vit. B12 (Cyanocobalamin), Glycerin, HPMC

- > CE-marked Medical Device
- oclass IIb
- > sterile

**10 ml preservative-free** multidose eye drops

Single-dose eye drops preservative-free

Strips of 5 0,5 ml reclosable single dose

### UV AND BLUE LIGHT PROTECTION WITH MOISTURIZING AND LUBRICANT ACTION - FOR CONTACT LENSES WEARERS ALSO

This product is indicated to shield and protect the eyes from damages caused by UV radiation and BLUE LIGHT, both of natural (solar) and artificial origin such as PC, Tablet, Smartphone and TV screens. It performs an anti-irritant, antioxidant, moisturizing and lubricant action.