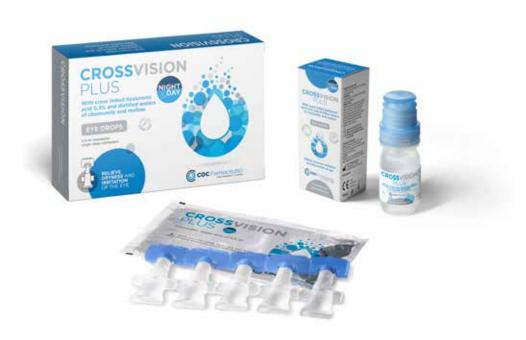

# **CROSSVISION** PLUS

Cross Linked Sodium Hyaluronate 0.3%, Chamomile, Mallow

- > CE-marked Medical Device
- > class IIb
- > sterile

**10 ml preservative-free** multidose eye drops

Single-dose eye drops preservative-free

Strips of 5 0,5 ml reclosable single dose

## MULTIFUNCTIONAL EYE DROPS: LONG LASTING LUBRICANT - FOR CONTACT LENSES WEARERS ALSO

It delivers prolonged lubrication and hydration associated with repairing and refreshing qualities. It supports to relieve the lack of moisture or eye strain caused by environmental factors and the use of contact lenses.