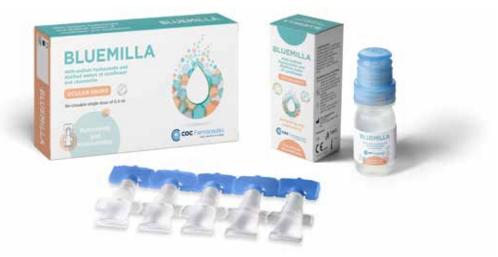

#### **BLUEMILLA**

Sodium Hyaluronate 0.1%, Cornflower and Chamomile distilled waters

- > CE-marked Medical Device
- > class IIb
- > sterile

**10 ml preservative-free** multidose eye drops

Single-dose eye drops preservative-free

Strips of 5 0,5 ml reclosable single dose

- > CE-marked Medical Device
- > class IIa
- > sterile

**10 ml multidose eye drops** with preservative (BAC)

**15 ml multidose eye drops** with preservative (BAC)

## INSTANTLY REFRESHING, MOISTURIZING AND SOOTHING - FOR CONTACT LENSES WEARERS ALSO

This product is the perfect remedy for the lack of moisture and irritated eyes. The combination of sodium hyaluronate, cornflower and chamomile provides an instantly soothing and restoring action.