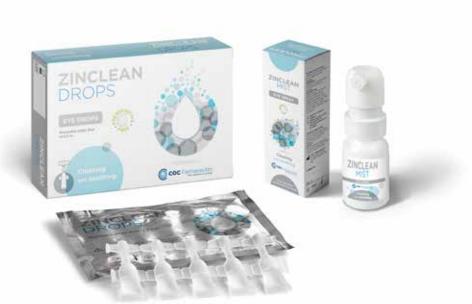

# CLEANING AND SOOTHING

#### **ZINCLEAN**

Eufrasia and Echinacea distilled waters, Vit. E TPGS
Zinc Sulphate

- > CE-marked Medical Device
- > class IIb
- > sterile

### Single-dose eye drops preservative-free

Strips of 5 0,5 ml reclosable single dose

#### Eye spray

10 ml Preservative-free bottle

#### REFRESHING AND MOISTURIZING WITH CLEANSING ACTION

Solution for ocular and periocular use with a decongestant, refreshing and moistening action. Ideal for the hygiene of the eyes of adults and in presence of eye infections or allergic irritation.