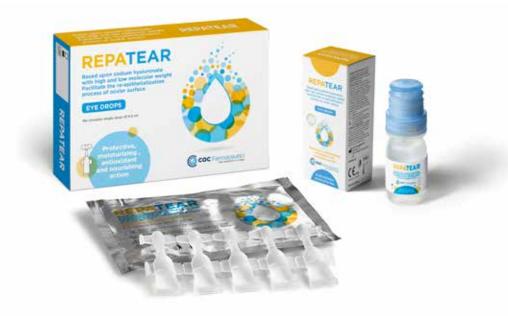

#### **REPATEAR**

HMW Sodium Hyaluronate 0.12%, LMW Sodium Hyaluronate 0.05%, L-Glycine, Vit. E-TPGS, Centella Asiatica Dry Hydroalcoholic Extract, PVP, D-Mannitol

- > CE-marked Medical Device
- > class IIb
- > sterile

**10 ml preservative-free** multidose eye drops

Single-dose eye drops preservative-free

Strips of 5 0,5 ml reclosable single dose

## PROTECTIVE, MOISTURIZING AND REPARING ACTION - FOR CONTACT LENSES WEARERS ALSO

Thanks to its peculiar composition, it provides protection, hydration, moistening, nourishment and anti-oxidation action while encouraging the re-epithelialization process. It helps to relieve irritation caused by environmental factors, dry eye condition, contact lenses and surgery.