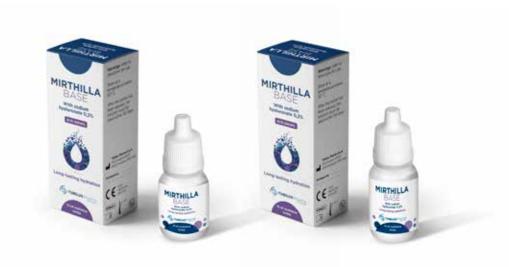

#### MIRTHILLA BASE

Sodium Hyaluronate 0,2%

- > CE-marked Medical Device
- > class IIb
- > sterile

**10 ml multidose eye drops** with preservative (Sodium Perborate tetrahydrate)

**15 ml multidose eye drops** with preservative (Sodium Perborate tetrahydrate)

## LONG-LASTING HYDRATION - FOR CORRECTIVE CONTACT LENSES WEARERS

This product brings lasting relief in case of sensation of dryness, irritated and tired eyes caused by dry eye diseases and by external factors.