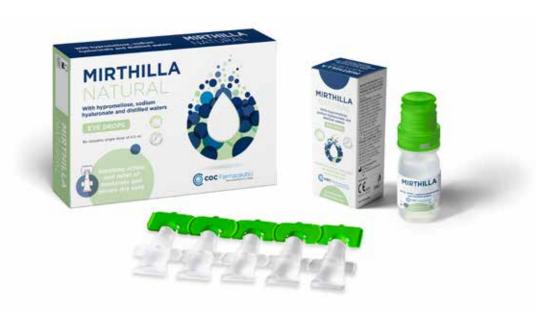

#### MIRTHILLA NATURAL

Sodium Hyaluronate 0.2%, Hypromellose 0.2%, Bilberry, Dog Rose, Aloe Vera, Chamomile distilled waters

- > CE-marked Medical Device
- > class IIb
- > sterile

**10 ml preservative-free** multidose eye drops

Single-dose eye drops preservative-free

Strips of 5 0,5 ml reclosable single dose

### DOUBLE ACTION: HYDRATION AND PRESERVATION - FOR CONTACT LENSES WEARERS ALSO

It moisturizes, lubricates and refreshes due to the combination of sodium hyaluronate, hypromellose and plant components. It protects against irritation, burning or redness caused by ocular dehydration or external conditions.