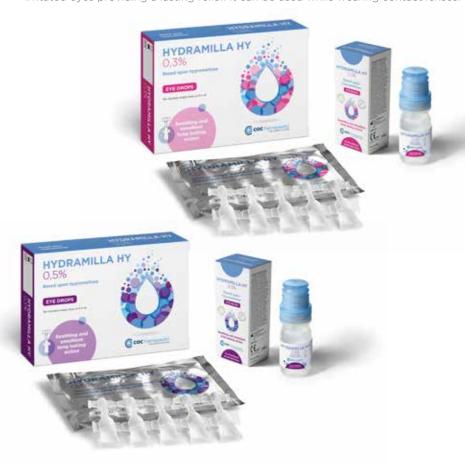

#### HYDRAMILLA HY 0.3%

Hypromellose 0.3%

#### **HYDRAMILLA** HY 0.5%

Hypromellose 0.5%

- > CE-marked Medical Device
- > class IIb
- > sterile

10 ml preservative-free

multidose eye drops

Single-dose eye drops preservative-free

Strips of 5 0,5 ml reclosable single dose

### MILD (0.3%) AND STRONG (0.5%) MOISTURIZING RELIEF AND PROTECTION - FOR CONTACT LENSES WEARERS ALSO

Thick formula with hypromellose (HPMC). Thanks to its properties, the product protects and lubricates the ocular surface reducing discomfort sensation in case of irritated eyes providing a lasting relief. It can be used while wearing contact lenses.