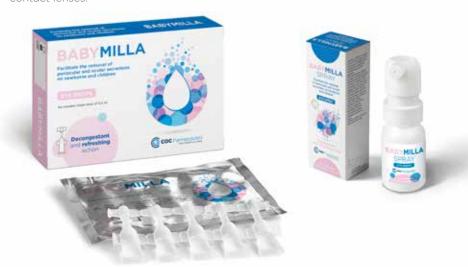

#### **BABYMILLA**

Eufrasia and Echinacea distilled waters, Vit. E-TPGS, Zinc Sulphate

- > CE-marked Medical Device
- > class IIb
- > sterile

### Single-dose eye drops preservative-free

Strips of 5 0,5 ml reclosable single dose

#### Eye spray

10 ml Preservative-free bottle

## REFRESHING AND MOISTURIZING WITH CLEANSING ACTION - FOR NEWBORNS, INFANTS AND CHILDREN

Solution for ocular and periocular use with a decongestant, refreshing and moistening action. Ideal for the hygiene of the eyes of newborns, infants and children (0-6 and 6-12 years-old) and in presence of eye infections or allergic irritation. It can also be used by adults, older people and while wearing contact lenses.