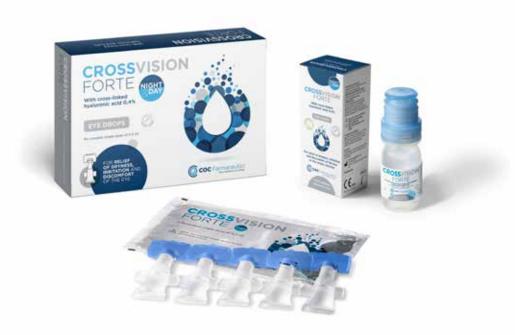

# **CROSSVISION** FORTE

Cross Linked Sodium Hyaluronate 0.4%

- > CE-marked Medical Device
- > class IIb
- > sterile

**10 ml preservative-free** multidose eye drops

Single-dose eye drops preservative-free

Strips of 5 0,5 ml reclosable single dose

# MULTIFUNCTIONAL EYE DROPS LONG LASTING LUBRICATION AND REPARING ACTION - FOR CONTACT LENSES WEARERS ALSO

It provides hydration, lubrication and restoration. This formula relieves eye fatigue and dry eyes. It is recommended for inflammatory conditions. For day and night-time use.