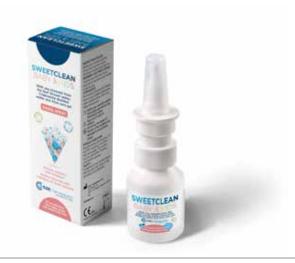

# DAILY HYGIENE AND NASAL WASH

# **SWEETCLEAN**SPRAY ALLERGY

Sea Salts, PVP, Aloe Vera Gel

- > CE-marked Medical Device
- > class IS
- > sterile

**20 ml preservative-free** multidose spray bottle

Sea salt isotonic nasal solution enriched with aloe vera with protective and moisturizing properties. It helps to thin mucous membrane and gently cleans nasal mucosa. It is also recommended for allergic rhinitis. For adults and children over 12 years.