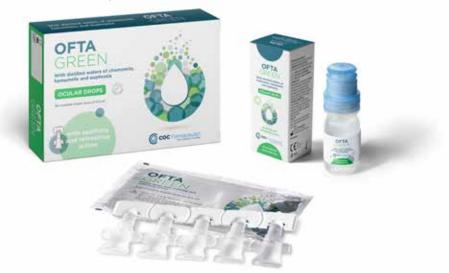

# **OFTA**GREEN

Chamomile, Eufrasia, Hamamelis distilled waters

- > CE-marked Medical Device
- > class IIb
- > sterile

**10 ml preservative-free** multidose eye drops

Single-dose eye drops preservative-free

Strips of 5 0,5 ml reclosable single dose

### IMMEDIATELY REFRESHING AND PROTECTIVE - FOR CONTACT LENSES WEARERS ALSO

The product has soothing and refreshing properties, making it ideal for relieving tired, red and irritated eyes.