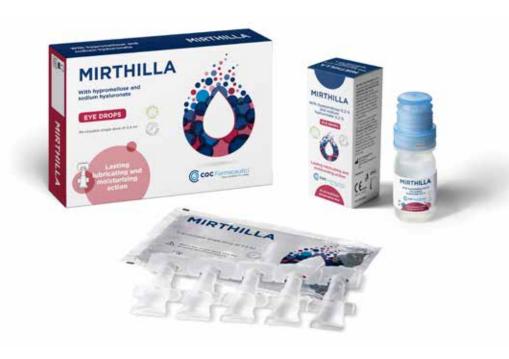

#### **MIRTHILLA**

Sodium Hyaluronate 0.2%, Hypromellose 0.2%

- > CE-marked Medical Device
- > class IIb
- > sterile

**10 ml preservative-free** multidose eye drops

**Single-dose eye drops preservative-free** Strips of 5 0,5 ml reclosable

## DOUBLE ACTION: LONG LASTING LUBRICATION AND PROTECTIVE - FOR CONTACT LENSES WEARERS ALSO

It moisturizes, lubricates and refreshes thanks to the combination of sodium hyaluronate and hypromellose. It protects against irritation, burning or redness caused by ocular dehydration or external conditions.

Strips of 5 0,5 ml reclosable single dose