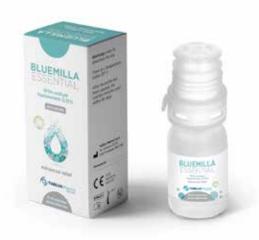

### **BLUEMILLA** ESSENTIAL

Sodium Hyaluronate 0,15%

- > CE-marked Medical Device
- > class IIb
- › sterile

**10 ml preservative-free** multidose eye drops

# ADVANCED RELIEF & HYDRATION - ALSO FOR CORRECTIVE LENSES WEARERS

This product brings prompt and lasting relief and hydration in case of sensation of dryness, irritated and tired eyes caused by dry eye diseases and by external factors.