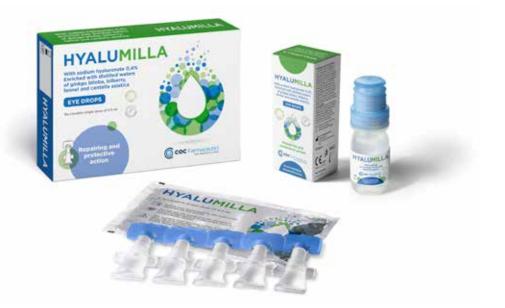

#### **HYALUMILLA**

Sodium Hyaluronate 0.4%, Centella Asiatica, Gingko Biloba, Bilberry, Fennel distilled waters

- > CE-marked Medical Device
- > class IIb
- > sterile

**10 ml preservative-free** multidose eye drops

Single-dose eye drops preservative-free

Strips of 5 0,5 ml reclosable single dose

## DURABLE PROTECTION AND REPARATION - FOR CONTACT LENSES WEARERS ALSO

Highly lubricant solution that repairs and protects. It is indicated in the case of inflammation and dryness ocular caused by contact lenses and environmental aspects.