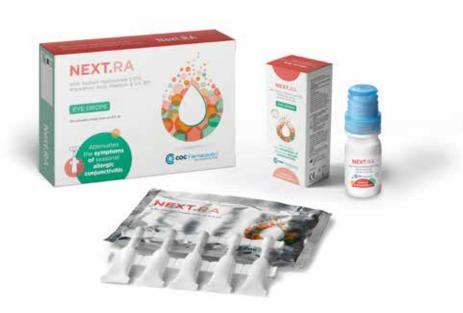

#### **NEXT.RA**

Sodium Hyaluronate 0.12%, Rosmarinic Acid, Allantoin, Vit. B12 (Cyanocobalamin), Glycerin, HPMC

- > CE-marked Medical Device
- > class IIb
- > sterile

**10 ml preservative-free** multidose eye drops

Single-dose eye drops preservative-free

Strips of 5 0,5 ml reclosable single dose

## PROTECTIVE, MOISTURIZING AND SOOTHING - FOR CONTACT LENSES WEARERS ALSO

The product has an anti-irritant, anti-oxidant, moisturizing and lubricating qualities. It supports the restoration of the ocular tissue tropism in cases of allergy and of environmental and/or mechanical stress conditions.