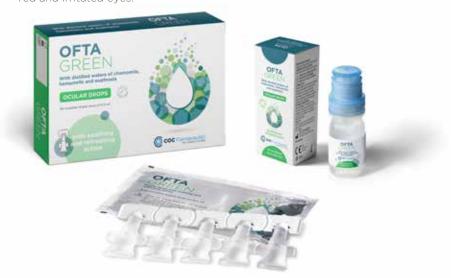

#### **OFTA** GREEN

Chamomile, Eufrasia. Hamamelis distilled waters

- > CE-marked Medical Device
- › class IIb
- > sterile

10 ml preservative-free multidose eye drops

Single-dose eye drops preservative-free

Strips of 5 0,5 ml reclosable single dose

#### **IMMEDIATELY REFRESHING AND PROTECTIVE - FOR CONTACT LENSES WEARERS ALSO**

The product has soothing and refreshing properties, making it ideal for relieving tired, red and irritated eyes.