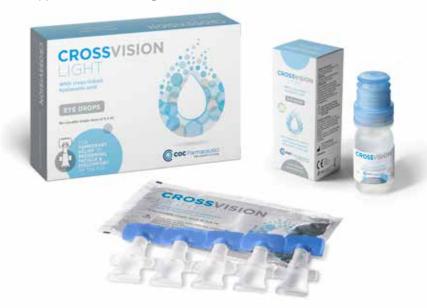

## CROSSVISION

Cross Linked Sodium Hyaluronate 0.02%

- > CE-marked Medical Device
- > class IIb
- > sterile

**10 ml preservative-free** multidose eye drops

Single-dose eye drops preservative-free

Strips of 5 0,5 ml reclosable single dose

## MULTIFUNCTIONAL EYE DROPS, LUBRICANT AND RESTORING - FOR CONTACT LENSES WEARERS ALSO

It delivers lubrication, hydration, and repairing action. Its benefits are to relieve eye fatigue and irritated eyes. It is recommended in case of reddening and fatigue due to environmental factors. The solution is compatible with contact lenses and it has to be applied before inserting them.