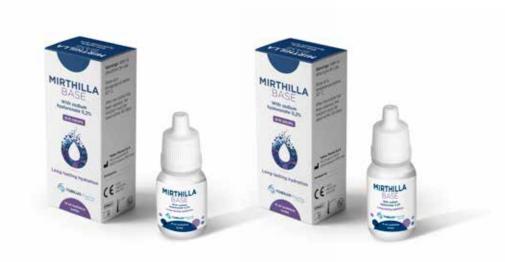

#### MIRTHILLA BASE

Sodium Hyaluronate 0,2%

- > CE-marked Medical Device
- > class IIb
- > sterile

**10 ml multidose eye drops** with preservative (Sodium Perborate tetrahydrate)

**15 ml multidose eye drops** with preservative (Sodium Perborate tetrahydrate)

### LONG-LASTING HYDRATION - FOR CORRECTIVE CONTACT LENSES WEARERS

This product brings lasting relief in case of sensation of dryness, irritated and tired eyes caused by dry eye diseases and by external factors.