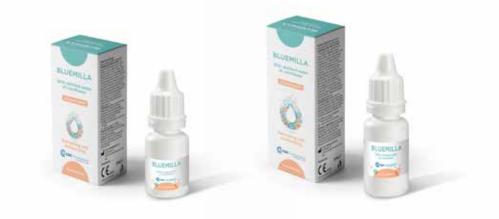

#### **BLUEMILLA**

Sodium Hyaluronate 0.1%, Cornflower and Chamomile distilled waters

- > CE-marked Medical Device
- > class IIb
- > sterile

**10 ml preservative-free** multidose eye drops

Single-dose eye drops preservative-free Strips of 5 0,5 ml reclosable single dose

- > CE-marked Medical Device
- > class IIa
- > sterile

**10 ml multidose eye drops** with preservative (BAC)

**15 ml multidose eye drops** with preservative (BAC)

## INSTANTLY REFRESHING, MOISTURIZING AND SOOTHING - FOR CONTACT LENSES WEARERS ALSO

This product is the perfect remedy for the lack of moisture and irritated eyes. The combination of sodium hyaluronate, cornflower and chamomile provides an instantly soothing and moisturizing action.