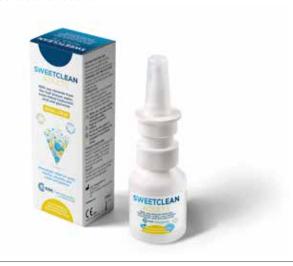

## **SWEETCLEAN**SPRAY ADULTS

Sea Salts, Glycerin, Cross Linked Sodium Hyaluronate

- > CE-marked Medical Device
- > class IS
- > sterile

**20 ml preservative-free** multidose spray bottle

Sea salt hypertonic nasal solution with hydrating qualities. It performs a dual action: protective and decongestant. It is recommended for nasal congestion following a cold and/or sinusitis. Suitable for adults.