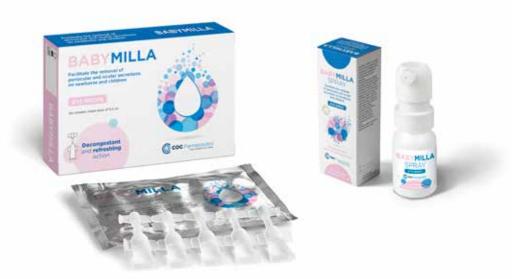

#### CLEANING AND SOOTHING

BABYMILLA page. 13

#### **BABYMILLA**

Eufrasia and Echinacea distilled waters, Vit. E-TPGS, Zinc Sulphate

- > CE-marked Medical Device
- > class IIb
- > sterile

#### Single-dose eye drops preservative-free

Strips of 5 0,5 ml reclosable single dose

#### Eye spray

10 ml Preservative-free bottle

## REFRESHING AND MOISTURIZING WITH CLEANSING ACTION - FOR NEWBORNS, INFANTS AND CHILDREN

Solution for ocular and periocular use with a decongestant, refreshing and moistening action. Ideal for the hygiene of the eyes of newborns, infants and children (0-6 and 6-12 years-old) and in presence of eye infections or allergic irritation