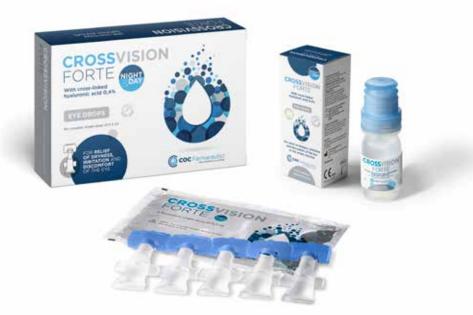

## **CROSSVISION** FORTE

Cross Linked Sodium Hyaluronate 0.4%

- > CE-marked Medical Device
- > class IIb
- > sterile

**10 ml preservative-free** multidose eye drops

Single-dose eye drops preservative-free

Strips of 5 0,5 ml reclosable single dose

## MULTIFUNCTIONAL EYE DROPS LONG LASTING LUBRICATION AND REPARING ACTION - FOR CONTACT LENSES WEARERS ALSO

It provides hydration, lubrication and restoration. This formula relieves eye fatigue and dry eyes. It restores the tear film stability in case of dry eye. It also sooth from eye redness and dryness caused by environmental factors, abnormal lacrimation following inflammation or chronic blepharitis and by eye surgery or eyelid aesthetic surgery. For day and night-time use.