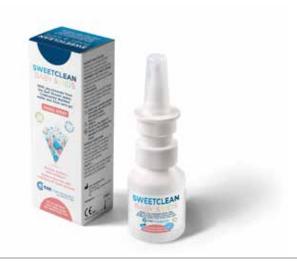

## **SWEETCLEAN**SPRAY ALLERGY

Sea Salts, PVP, Aloe Vera Gel

- > CE-marked Medical Device
- > class IS
- > sterile

**20 ml preservative-free** multidose spray bottle

Sea salt isotonic nasal solution enriched with aloe vera with protective and moisturizing properties. It helps to thin mucous membrane and gently cleans nasal mucosa. It is also recommended for allergic rhinitis. Suitable for adults.