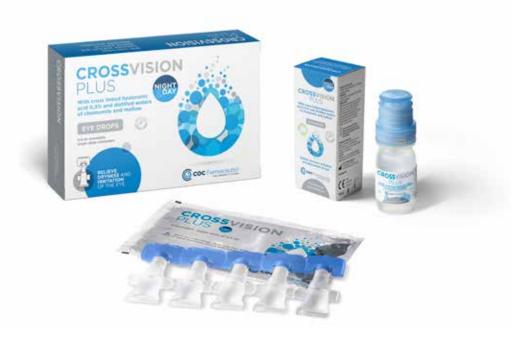

## **CROSSVISION** PLUS

Cross Linked Sodium Hyaluronate 0.3%, Chamomile, Mallow

- > CE-marked Medical Device
- > class IIb
- > sterile

**10 ml preservative-free** multidose eye drops

Single-dose eye drops preservative-free

Strips of 5 0,5 ml reclosable single dose

### MULTIFUNCTIONAL EYE DROPS: LONG LASTING LUBRICANT - FOR CONTACT LENSES WEARERS ALSO

It delivers prolonged lubrication and hydration associated with soothing and refreshing qualities. It restores the tear film stability in case of dry eye. It also sooth from eye redness and dryness caused by environmental factors, abnormal lacrimation following inflammation or eye surgery and by refractive surgery.