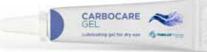

## **CARBOCARE** GEL

Carbomer 0,2%

- > CE-marked Medical Device
- class IIa
- > sterile

#### 10 g polyfoil tube

with preservative (Cetrimide)

#### **LUBRICANT EYE GEL FOR DRY EYE**

This lubricating gel helps lubricating the ocular surface, forming a light protective film. It provides prompt and lasting relief in case of sensation of dryness, irritated and tired eyes caused by external factors.