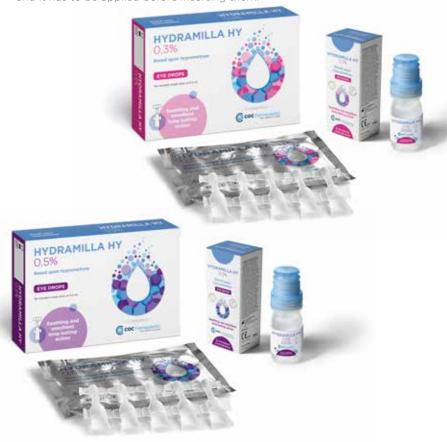

#### HYDRAMILLA HY 0.3%

Hypromellose 0.3%

#### HYDRAMILLA HY 0.5%

Hypromellose 0.5%

- > CE-marked Medical Device
- > class IIb
- > sterile

**10 ml preservative-free** multidose eye drops

Single-dose eye drops preservative-free

Strips of 5 0,5 ml reclosable single dose

### MILD (0.3%) AND STRONG (0.5%) MOISTURIZING RELIEF AND PROTECTION - FOR CONTACT LENSES WEARERS ALSO

Thick formula with hypromellose (HPMC). Thanks to its properties, the product protects and lubricates the ocular surface reducing discomfort sensation in case of dry and red eyes providing a lasting relief. The solution is compatible with contact lenses and it has to be applied before inserting them.