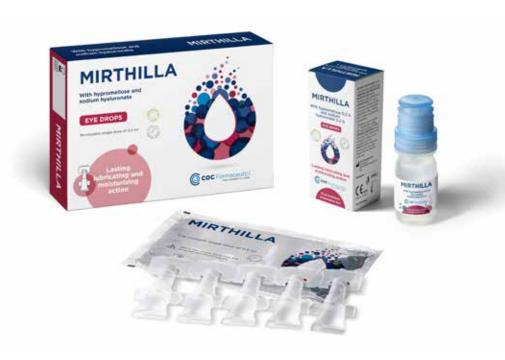

#### **MIRTHILLA**

Sodium Hyaluronate 0.2%, Hypromellose 0.2%

- > CE-marked Medical Device

10 ml preservative-free multidose eye drops

preservative-free Strips of 5 0,5 ml reclosable

Single-dose eye drops single dose

#### **DOUBLE ACTION: LONG LASTING LUBRICATION AND PROTECTIVE -**FOR CONTACT LENSES WEARERS ALSO

It moisturizes, lubricates and refreshes. It provides relief from dry eye conditions, including those associated with PC, certain medical treatments, athmospheric pollution, dry eye athmosphere and opthalmic stress due to the use of eye lenses.