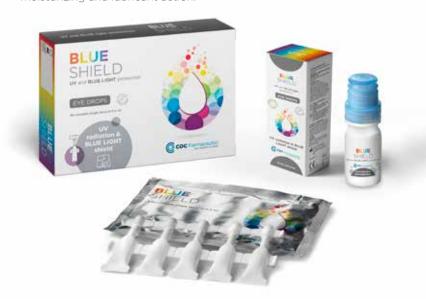

#### **BLUE SHIELD**

Sodium Hyaluronate 0.12%, Rosmarinic Acid, Allantoin, Vit. B12 (Cyanocobalamin), Glycerin, HPMC

- > CE-marked Medical Device
- > class IIb
- > sterile

**10 ml preservative-free** multidose eye drops

Single-dose eye drops preservative-free

Strips of 5 0,5 ml reclosable single dose

### UV AND BLUE LIGHT PROTECTION WITH MOISTURIZING AND LUBRICANT ACTION - FOR CONTACT LENSES WEARERS ALSO

This product is indicated to shield and protect the eyes from damages caused by UV radiation and BLUE LIGHT, both of natural (solar) and artificial origin such as PC, Tablet, Smartphone and TV screens. It performs an anti-irritant, antioxidant, moisturizing and lubricant action.