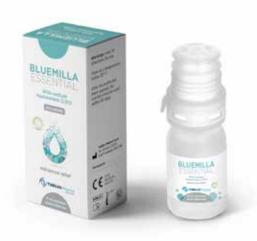

#### **BLUEMILLA** ESSENTIAL

Sodium Hyaluronate 0,15%

- > CE-marked Medical Device
- > class IIb
- › sterile

**10 ml preservative-free** multidose eye drops

## ADVANCED RELIEF & HYDRATION - ALSO FOR CORRECTIVE LENSES WEARERS

This product brings prompt and lasting relief and hydration in case of sensation of dryness, irritated and tired eyes caused by dry eye diseases and by external factors.