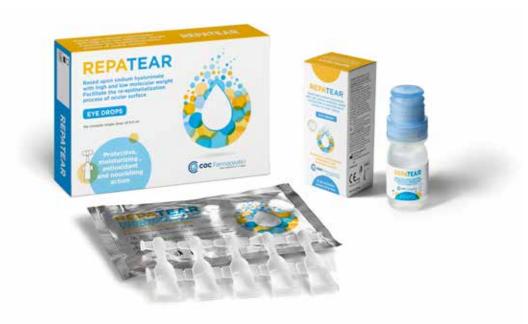

#### **REPATEAR**

HMW Sodium Hyaluronate 0.12%, LMW Sodium Hyaluronate 0.05%, L-Glycine, Vit. E-TPGS, Centella Asiatica Dry Hydroalcoholic Extract, PVP, D-Mannitol

- > CE-marked Medical Device
- class IIb
- > sterile

**10 ml preservative-free** multidose eye drops

Single-dose eye drops preservative-free

Strips of 5 0,5 ml reclosable single dose

## PROTECTIVE, MOISTURIZING AND REPARING ACTION - FOR CONTACT LENSES WEARERS ALSO

Thanks to its peculiar composition, it provides protection, hydration, moistening, nourishment and anti-oxidation action while encouraging the re-epithelialization process. It helps to relieve irritation caused by environmental factors, dry eye condition, contact lenses and surgery. The solution is compatible with contact lenses and it has to be applied before inserting them.