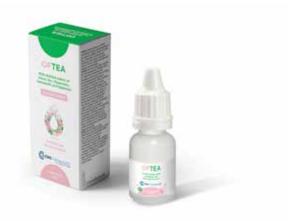

#### **OFTEA**

Green Tea, Chamomile, Eufrasia, Hamamelis distilled waters

- > CE-marked Medical Device
- > class IIa
- > sterile

10 ml multidose eye drops with preservative (BAC)

#### **INSTANT RELIEVING EFFECT**

The components of this product are known for their relaxing qualities. It is indicated to ease irritated and tired eyes.