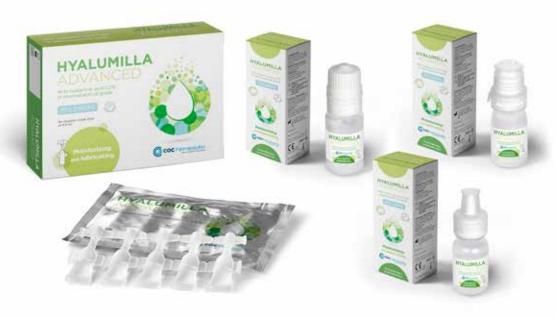

#### HYALUMILLA ADVANCED

Sodium Hyaluronate 0,2% of Pharmaceutical grade

- > CE-marked Medical Device
- class IIb
- > sterile

**10 ml preservative-free** multidose eye drops

**10 ml preservative-free** multidose eye drops

**10 ml preservative-free** multidose eye drops

Single-dose eye drops preservative-free

Strips of 5 0.5 ml single-doses (filled up either up to 0,3 ml or 0,5 ml)

## MOISTURIZING AND LUBRICATING - FOR CONTACT LENSES WEARERS ALSO

This product based upon pharmacetuical grade sodium hyaluronate moisturizes and lubricates eye relieving symptoms of irritation and dryness caused by dry eye syndrome, contact lenses use, after eye surgery and environmental factors.