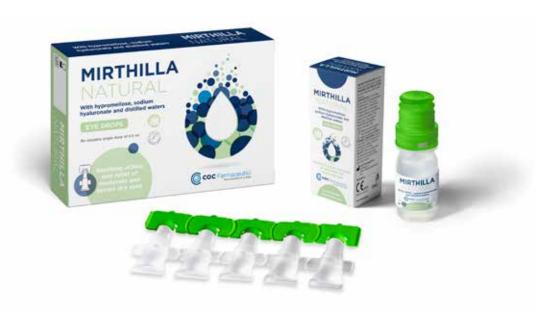

#### **MIRTHILLA NATURAL**

Sodium Hyaluronate 0.2%, Hypromellose 0.2%, Bilberry, Dog Rose, Aloe Vera, Chamomile distilled waters

> CE-marked Medical Device

single dose

- > class IIb
- > sterile

10 ml preservative-free multidose eye drops

Single-dose eye drops preservative-free Strips of 5 0.5 ml reclosable

#### **DOUBLE ACTION: HYDRATION AND LUBRICATION - FOR CONTACT LENSES WEARERS ALSO**

It moisturizes, lubricates and refreshes due to the combination of sodium hyaluronate, hypromellose and plant components. It protects against irritation, burning or redness caused by ocular dryness or external conditions.