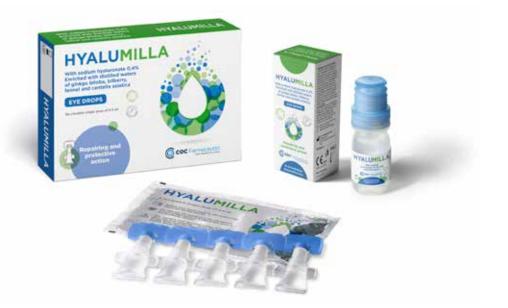

#### **HYALUMILLA**

Sodium Hyaluronate 0.4%, Centella Asiatica, Gingko Biloba, Bilberry, Fennel distilled waters

- > CE-marked Medical Device
- > class IIb
- > sterile

**10 ml preservative-free** multidose eye drops

Single-dose eye drops preservative-free

Strips of 5 0,5 ml reclosable single dose

## DURABLE PROTECTION AND REPARATION - FOR CONTACT LENSES WEARERS ALSO

Highly lubricant solution that repairs and protects. It is indicated in the case of irritation and dryness ocular caused by contact lenses and environmental aspects.