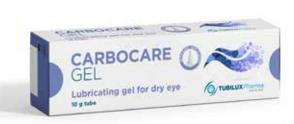

## **CARBOCARE** GEL

Carbomer 0,2%

- > CE-marked Medical Device
- class IIa
- > sterile

#### 10 g polyfoil tube

with preservative (Cetrimide)

#### **LUBRICANT EYE GEL FOR DRY EYE**

This lubricating gel helps lubricating the ocular surface, forming a light protective film. It provides prompt and lasting relief in case of sensation of dryness, irritated and tired eyes caused by external factors.