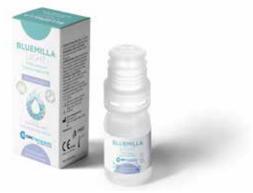

#### **BLUEMILLA LIGHT**

Sodium Hyaluronate 0.1%

- > CE-marked Medical Device
- > class IIb
- > sterile

10 ml preservative-free multidose eye drops

#### **SOOTHING AND MOISTURIZING - FOR CONTACT LENSES WEARERS ALSO**

This product is formulated to refresh and lubricate. It provides relief in case of dry eye. The solution is compatible with contact lenses and it has to be applied before inserting them.