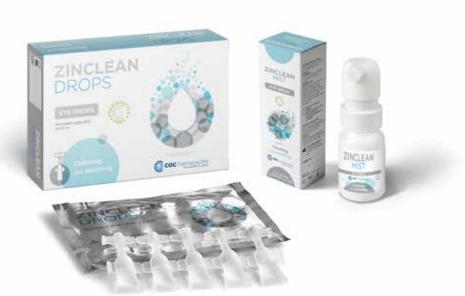

## CLEANING AND SOOTHING

#### **ZINCLEAN**

Eufrasia and Echinacea distilled waters, Vit. E TPGS
Zinc Sulphate

- > CE-marked Medical Device
- > class IIb
- > sterile

#### Single-dose eye drops preservative-free

Strips of 5 0,5 ml reclosable single dose

#### Eye spray

10 ml Preservative-free bottle

#### REFRESHING AND MOISTURIZING WITH CLEANSING ACTION

Solution for ocular and periocular use with a decongestant, refreshing and moistening action. Ideal for the hygiene of the eyes of adults and in presence of eye infections or allergic irritation. It can be used by adults, older people and while wearing contact lenses.