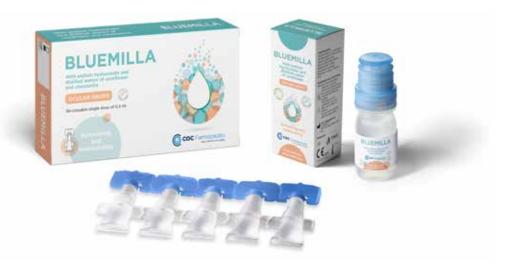

#### **BLUEMILLA**

Sodium Hyaluronate 0.1%, Cornflower and Chamomile distilled waters

- > CE-marked Medical Device
- > class IIb
- > sterile

**10 ml preservative-free** multidose eye drops

Single-dose eye drops preservative-free Strips of 5 0,5 ml reclosable single dose

- > CE-marked Medical Device
- > class IIa
- > sterile

**10 ml multidose eye drops** with preservative (BAC)

**15 ml multidose eye drops** with preservative (BAC)

## INSTANTLY REFRESHING, MOISTURIZING AND SOOTHING - FOR CONTACT LENSES WEARERS ALSO

This product is the perfect remedy for the lack of moisture and irritated eyes. The combination of sodium hyaluronate, cornflower and chamomile provides an instantly soothing and moisturizing action.