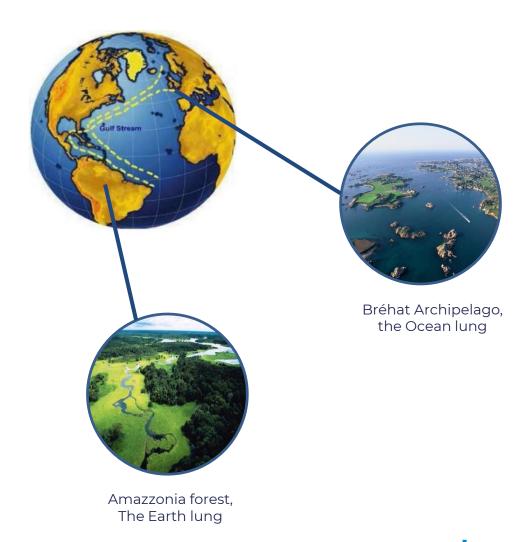

Gulf Stream Sea Water is a **soluble powder** obtained from seawater collected in the Bréhat archipelago in Brittany - away from all urban and industrial activities in order to guarantee **maximum purity.** 

The **Gulf Stream** originates from sea bathing the **Amazon forest** and like a vital artery it crosses the Atlantic Ocean, ending in the sea of the **Bréhat Archipelago.** 

The water of this current crosses the ocean and along its path is enriched like a "marine plasma" of the most varied species of plankton and coming into contact with the deepest and cleanest seabed.

Finally, it arrives in the sea of the Bréhat Archipelago giving this ecosystem essential **minerals**, ions, trace elements, oxygen, iodine and a mild temperature favoring the growth of the most extraordinary algae on the planet.