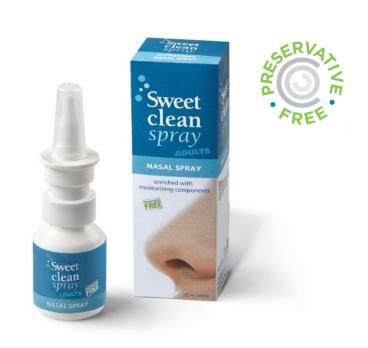

# • Sweetclean

## GULF-STREAM SEA WATER ® - BASED NASAL SOLUTIONS

**Adults** 

## CE Marked Medical Devices - **CL.IS** IN **PRESERVATIVE-FREE** SPRAY BOTTLE

**Adults** 

#### **ADULTS SPRAY**

- Sea salt nasal hypertonic solution with hydrating and protective properties
- Performing a dual action: protective and decongestant
- Recommended for nasal congestion following a cold and/or sinusitis
- For adults and children over 12 years
- Container: 20 ml preservative-free spray bottle

With Sea Salt, Glycerin and Cross-Linked Sodium Hyaluronate