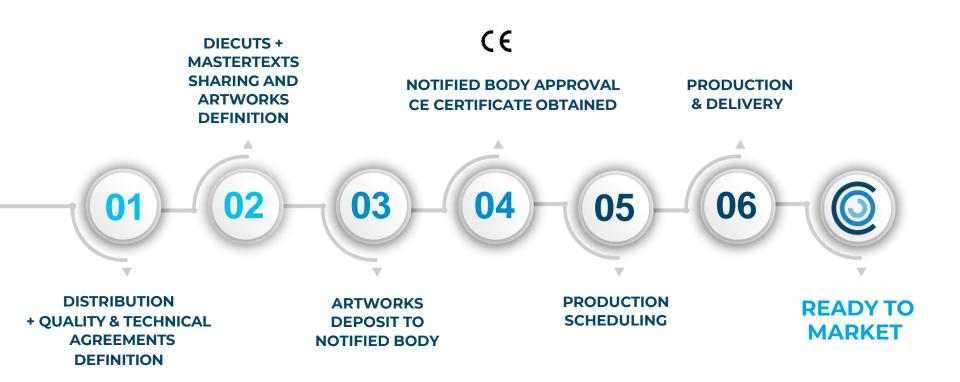

24 months

Manufacturer: C.O.C. Farmaceutici srl

Notified Body: TÜV Rheinland

Distributor: the devices are put on the market by Distributor selected by the Manufacturer with the Distributor's name of choice



## • Sweetclean

#### **ADULTS SPRAY**



- Sea salt nasal hypertonic solution with hydrating and protective properties
- Performing a dual action: protective and decongestant
- Recommended for nasal congestion following a cold and/or sinusitis
- For adults and children over 12 years
- Container: 20 ml preservative-free spray bottle

With Sea Salt, Glycerin and Cross-Linked Sodium Hyaluronate



## Sweetclean

#### **ADULTS SPRAY**

#### **COMPONENTS' PROPERTIES**



SEA SALT MOISTURIZING



**PROTECTIVE & MOISTURIZING** 



**MOISTURIZING** 



### **How a Private Label works**





## CONTACT US TO **ASK FOR A QUOTE** & TO RECEIVE THE **FULL PRESENTATION**