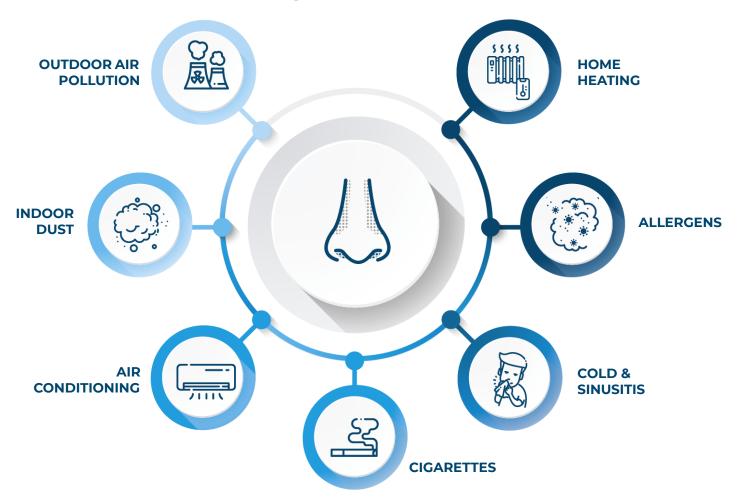

# • Sweetclean



## GULF-STREAM SEA WATER ® - BASED NASAL SOLUTIONS



**Adults** 





# • Sweetclean

## CE Marked Medical Devices - **CL.IS** IN **PRESERVATIVE-FREE** SPRAY BOTTLE





**Adults** 



# Factors influencing nasal sprays consumption





# What are the benefits of seawater?

The use of nasal irrigation dates back centuries to **yogic and ayurvedic** traditions where hypertonic saline solutions were used for nasal irrigation for **purification purposes** as part of the preparation process. Western medicine has adopted this practice since the 19th century when **nasal irrigation** has been recommended for the treatment of **sinonasal pathology**.

In 1897, the French biologist René Quinton proved that there were similarities between the mineral **composition of seawate**r and the interstitial milieu and **blood plasma**. He concluded that the human body must surely react well to treatments and preparations that contain substances from the sea.









Gulf Stream Sea Water is a **soluble powder** obtained from seawater